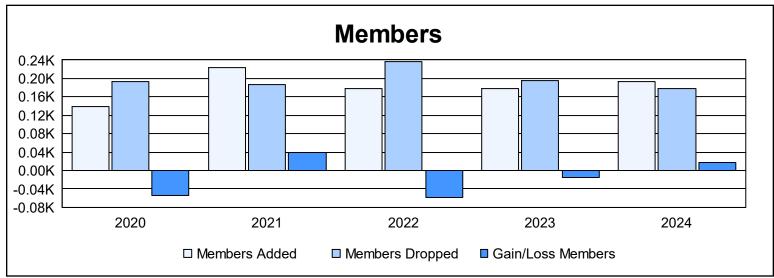

District 27 D1 As of June 2024 Cumulative

| Year      | New<br>Clubs | Dropped<br>Clubs | Gain/<br>Loss<br>Clubs | New<br>Members | Charter<br>Members | Reinstate<br>Members | Transfer<br>Members | Total<br>Member<br>Added | Total<br>Members<br>Dropped | Gain/<br>Loss<br>Members |
|-----------|--------------|------------------|------------------------|----------------|--------------------|----------------------|---------------------|--------------------------|-----------------------------|--------------------------|
| 2019-2020 | 0            | 0                | 0                      | 133            | 1                  | 5                    | 1                   | 140                      | 194                         | -54                      |
| 2020-2021 | 3            | 0                | 3                      | 129            | 87                 | 5                    | 3                   | 224                      | 186                         | 38                       |
| 2021-2022 | 0            | 2                | -2                     | 165            | 2                  | 1                    | 9                   | 177                      | 236                         | -59                      |
| 2022-2023 | 0            | 1                | -1                     | 158            | 6                  | 8                    | 7                   | 179                      | 195                         | -16                      |
| 2023-2024 | 0            | 1                | -1                     | 167            | 0                  | 3                    | 24                  | 194                      | 177                         | 17                       |
| Average   | 1            | 1                | 0                      | 150            | 19                 | 4                    | 9                   | 183                      | 198                         | -15                      |