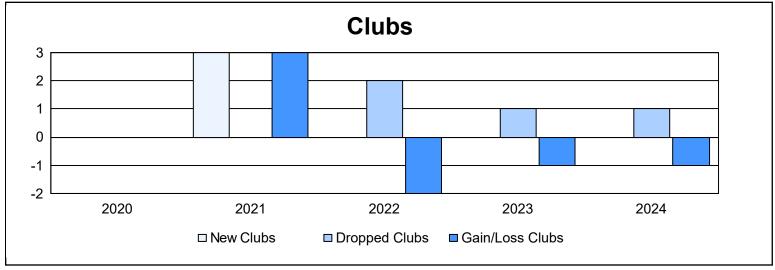

District 27 D1 As of June 2024 Cumulative

| Year      | New<br>Clubs | Dropped<br>Clubs | Gain/<br>Loss<br>Clubs | New<br>Members | Charter<br>Members | Reinstate<br>Members | Transfer<br>Members | Total<br>Member<br>Added | Total<br>Members<br>Dropped | Gain/<br>Loss<br>Members |
|-----------|--------------|------------------|------------------------|----------------|--------------------|----------------------|---------------------|--------------------------|-----------------------------|--------------------------|
| 2019-2020 | 0            | 0                | 0                      | 133            | 1                  | 5                    | 1                   | 140                      | 194                         | -54                      |
| 2020-2021 | 3            | 0                | 3                      | 129            | 87                 | 5                    | 3                   | 224                      | 186                         | 38                       |
| 2021-2022 | 0            | 2                | -2                     | 165            | 2                  | 1                    | 9                   | 177                      | 236                         | -59                      |
| 2022-2023 | 0            | 1                | -1                     | 158            | 6                  | 8                    | 7                   | 179                      | 195                         | -16                      |
| 2023-2024 | 0            | 1                | -1                     | 167            | 0                  | 3                    | 24                  | 194                      | 177                         | 17                       |
| Average   | 1            | 1                | 0                      | 150            | 19                 | 4                    | 9                   | 183                      | 198                         | -15                      |